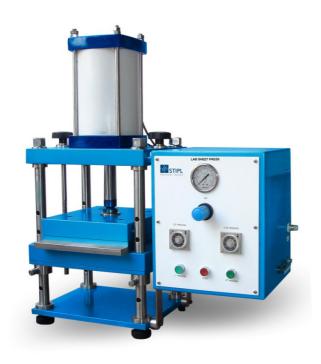

## **Lab Sheet Press**

Usage: Pressing and Dewatering sheet made on sheet making machine.

Device Description: For pressing and dewatering of the hand sheet quickly made on standard sheet making apparatus must be pressed in uniform manner for the distribution of pulp across the area.

The press top made of duralumin for rigidity and lightness is secured by 4 rapid action clamping and release nuts.

Control panel houses two timers one of 12 min and other of 6 min push button switches and pressure gauge.

Precision air pressure and air flow regulators are housed in the cabinet.

A fail safe pressure relief valve is fitted to the air storage chamber, which functions automatically if the inlet supply pressure exceeds the maximum.

Press platens are of stainless steel.

Centering template made of aluminum is supplied to adjust the location of sample sheets

Multi-number samples can be placed simultaneously for pressing. Working pressure 7 Kg/cm2

Test Description: The Sheet Press is operated pneumatically by compressed air supply. The specimen is pressed by gradually raising the rubber diaphragm with compressed air, pushing up the floating square flat press platen with larger area and higher load capacity. The solid state timers provide the timing sequence for dewatering time.

## Specifications:

| Press Plattens: | 350 x 350mm                                   |
|-----------------|-----------------------------------------------|
| Stroke length   | 75 mm                                         |
| Travelling      | 210 mm                                        |
| Pressing load   | 16 kN                                         |
| Pressing cycle  | two number solid stat timer for from 0-30 and |
|                 | may be set in seconds, minutes hours and 10   |
|                 | hours.                                        |