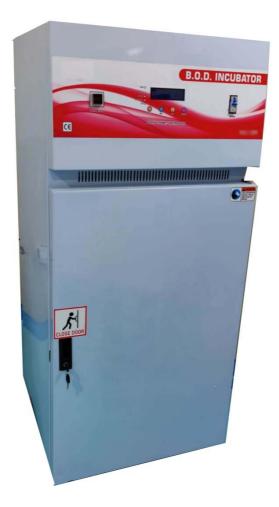

## BOD INCUBATOR WITH DIGITAL PID CONTROLLER

Reliable and accurate low temperature incubator for BOD test. The outer cabinet is made of stainless steel sheet fabrications and inner chamber of aluminum sheet. Double walled heavily insulated with transparent Perspex's inner door to ensure the constant temp inside

## **TECHNICAL SPECIFICATION**

| Inner chamber size     | 2 x 2 x2 feet inside chamber      |
|------------------------|-----------------------------------|
| Temperature Range      | 5 - 50°C ± 0.5° C                 |
| Temperature controller | PID type with digital display     |
| Sensor                 | Pt 100                            |
| Cooling                | By hermitically sealed compressor |
| Air circulation        | two number forced air fan.        |